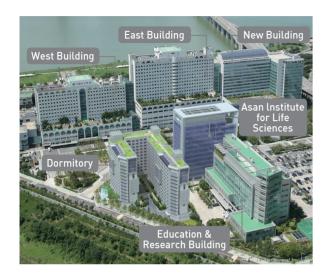

## **International Healthcare Center**

(New Building, 4th Floor)

# **New Building**

## Introduction

ASAN Medical Center (AMC) is the largest medical institution in Korea with a total of 2,700 beds. Having performed 57,000 highly sophisticated surgeries per year, AMC ranks No. 1 in the number of surgeries of thirty(30) major diseases as well as in the number for six(6) most common cancers and organ transplantation.

As the advanced medical care of AMC has received attention by the international mass media since its opening in 1989, the number of overseas patients from Russia, Japan, China, Mongolia, and the Middle East countries visiting Korea for treatment is continuously increasing.

The International Healthcare Center (IHC) of AMC is doing its best to offer optimal treatment to each international patient.