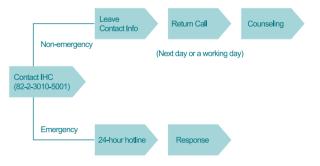

### **Treatment Process**

- Daytime

- Nighttime/Holiday

- √ Providing patients with convenient customized services such as rapid examination and explanations of its result
- ✓ Offering emergency counseling via 24-hour hotline translation service even after office hours
- ✓ Assisting in issuing English documents regarding treatment when requested to a doctor
- √ Replying to overseas patients about the possibility
  of treatment, treatment plans, and et cetera via email