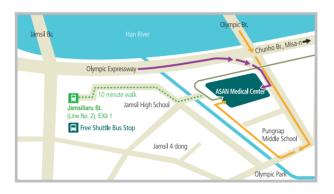

# **Maps & Directions**

# **Transportation**

### By Airport Subway

Incheon Int'l Airport Station  $\to$  Hongik Univ. Station(Line No.2)  $\to$  Jamsillaru Station(Line No.2) Exit1  $\to$  Hospital Shuttle Bus(free)

## By Shuttle Bus(free)

ASAN Medical Center ← Jamsillaru Station(Line No.2) Exit1

### By Airport Bus

Incheon Int'l Airport(Bus No. 6705)  $\rightarrow$  Jamsil Lotte Hotel  $\rightarrow$  Jamsil Station(Line No 2) Exit7, Bus(No.4318)

88 Olympic-ro, 43-gil, Songpa-gu, Seoul, Korea ( Zip : 05505 ) Email : int@amc.seoul.kr Homepage : http://eng.amc.seoul.kr